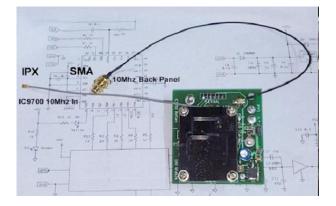

## 49.152MHz Injection Lock module for the IC9700

from an external 10MHz reference (e.g. GPSD-2 CLUB SHOP – City Of Brisbane Radio Society inc.)

- Reliable injection locking for IC9700
- Low cost
- Uses external 10MHz reference generator stable and accurate available in most shacks
- 10MHz SMA connector uses existing radio entry
- Drops 10MHz to IC9700 Ref-In to retain Auto Sync functionality
- Mounts internally to existing screw points
- Easy setup using radio's Auto Sync function
- There is no programming of module required during set-up
- GPS antenna or view of the sky is not required
- No supervision or adjustment required under all conditions.
- Injection coupler built into RefGen module
- Power supply 12 to 15 Vdc from radio's auxiliary connector
- Low power consumption <150mA @13.8V
- PCB module 65 x 55 x 20 mm