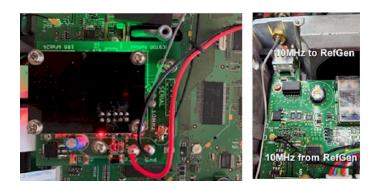

## 49.152MHz Injection Lock module for the IC9700

from an external 10MHz reference (e.g. GPSD-2 CLUB SHOP – City Of Brisbane Radio Society inc.)

- Reliable injection locking for IC9700
- Low cost
- Uses external 10MHz reference generator stable and accurate available in most shacks
- 10MHz SMA connector uses existing radio entry
- Drops 10MHz to IC9700 Ref-In to retain Auto Sync functionality
- Mounts internally to existing screw points
- Easy setup using radio's Auto Sync function
- There is no programming of module required during set-up
- GPS antenna or view of the sky is not required
- No supervision or adjustment required under all conditions.
- Injection coupler built into RefGen module
- Power supply 12 to 15 Vdc from radio's auxiliary connector
- Low power consumption <150mA @13.8V
- PCB module 65 x 55 x 20 mm