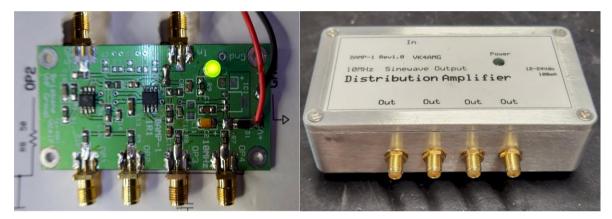

## 10 MHz Distribution Amplifier

The DAMP-03 module, a member of the VK4AMG 10MHz Reference family, provides distribution of one 10MHz Reference to up to five outputs.

The module, a linear unity gain amplifier, provides sinewave 10MHz outputs up to +10dBm.

Although the input may be sine or square wave, a low pass filter provides sinewave to all outputs.

Power supply is 11 to 28V dc at less than 100mA.

Four outputs are provided along one edge of the module PCB and may be fitted with SMA connectors. The input and an optional 5<sup>th</sup> output is available on the other edge of the PCB. SMA connectors may be fitted to this edge or SMA fly leads may be used when the board is fitted into an enclosure.

The module is available as a PCB module. A diecast aluminium enclosure is available as an option.