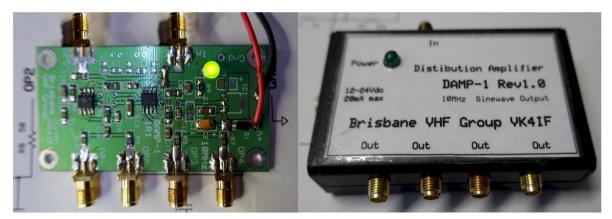

The DAMP-03 module, a member of the Brisbane VHF Group 10MHz Reference family provides distribution of one 10MHz Reference to up to five outputs.

The module, a linear unity gain amplifier, provides four 10MHz outputs up to +10dBm.

The input may be sine or square wave. A low pass filter provides sine wave to all outputs.

Power supply is 11 to 28V dc at less than 50mA.

Four outputs are provided along one edge of the module PCB and may be fitted with SMA connectors. The input and an optional 5<sup>th</sup> output is available on the other edge of the PCB. SMA connectors may be fitted to this edge or SMA fly leads may be used when the board is fitted into an enclosure.

The module is available as a PCB module. An aluminium clamshell enclosure with screw-on aluminium end plates  $80 \times 50 \times 20$  mm is available as an option.